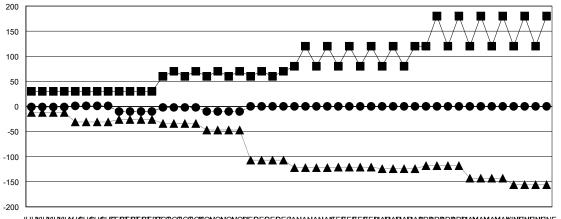

## District 4 A2

| GMT:          |               |             | GMT CA        |                       |                           |                         |                                                    |  |
|---------------|---------------|-------------|---------------|-----------------------|---------------------------|-------------------------|----------------------------------------------------|--|
|               | Club          | s           |               | Members               |                           |                         |                                                    |  |
|               | RESULTS FOR   | R 2019-2020 |               | RESULTS FOR 2019-2020 |                           |                         |                                                    |  |
| QUARTER       | NEW CLUB GOAL | NEW CLUBS   | DROPPED CLUBS | QUARTER               | MEMBER GROWTH NET<br>GOAL | MEMBER GROWTH<br>ACTUAL | DROPPED<br>MEMBERS ACTUAL<br>(including transfers) |  |
| JULY/AUG/SEPT | 1             | 0           | 4             | JULY/AUG/SEPT         | 30                        | 148                     | 176                                                |  |
| OCT/NOV/DEC   | 1             | 0           | 0             | OCT/NOV/DEC           | 35                        | 96                      | 88                                                 |  |
| JAN/FEB/MAR   | 1             | 0           | 0             | JAN/FEB/MAR           | 35                        | 0                       | 0                                                  |  |
| APR/MAY/JUNE  | 0             | 0           | 0             | APR/MAY/JUNE          | 50                        | 0                       | 0                                                  |  |

## GOALS AND ACTUAL MEMBERS CUMULATIVE

| - 🔳 - | MEMBER GROWTH NET GOAL |
|-------|------------------------|
| _     |                        |

Results as of: 11/30/2019

MEMBER GROWTH ACTUAL - LAST YEAR MEMBERSHIP ACTUAL