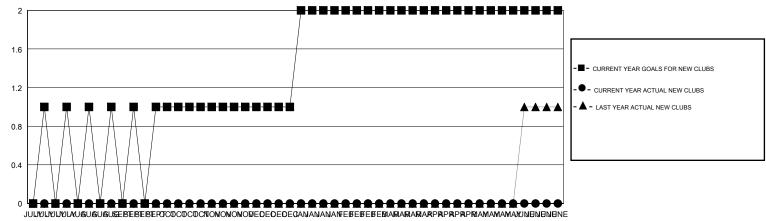

## District 4 A2

| GMT:          |               |             | GMT CA        |                       |                           |                         |                                                    |  |
|---------------|---------------|-------------|---------------|-----------------------|---------------------------|-------------------------|----------------------------------------------------|--|
|               | Club          | s           |               | Members               |                           |                         |                                                    |  |
|               | RESULTS FOR   | R 2019-2020 |               | RESULTS FOR 2019-2020 |                           |                         |                                                    |  |
| QUARTER       | NEW CLUB GOAL | NEW CLUBS   | DROPPED CLUBS | QUARTER               | MEMBER GROWTH NET<br>GOAL | MEMBER GROWTH<br>ACTUAL | DROPPED<br>MEMBERS ACTUAL<br>(including transfers) |  |
| JULY/AUG/SEPT | 1             | 0           | 4             | JULY/AUG/SEPT         | 30                        | 148                     | 176                                                |  |
| OCT/NOV/DEC   | 1             | 0           | 0             | OCT/NOV/DEC           | 35                        | 96                      | 88                                                 |  |
| JAN/FEB/MAR   | 1             | 0           | 0             | JAN/FEB/MAR           | 35                        | 0                       | 0                                                  |  |
| APR/MAY/JUNE  | 0             | 0           | 0             | APR/MAY/JUNE          | 50                        | 0                       | 0                                                  |  |

## GOALS AND ACTUAL NEW CLUBS CUMULATIVE